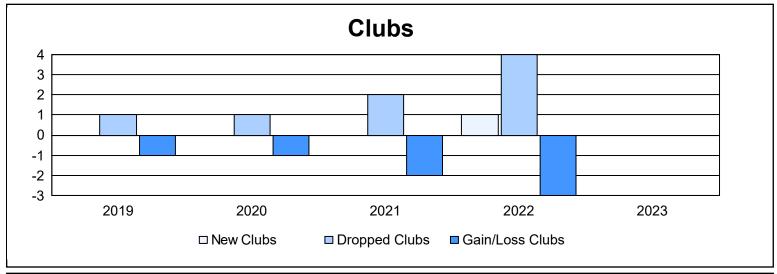

District 13 OH7 As of June 2023 Cumulative

| Year      | New<br>Clubs | Dropped<br>Clubs | Gain/<br>Loss<br>Clubs | New<br>Members | Charter<br>Members | Reinstate<br>Members | Transfer<br>Members | Total<br>Member<br>Added | Total<br>Members<br>Dropped | Gain/<br>Loss<br>Members |
|-----------|--------------|------------------|------------------------|----------------|--------------------|----------------------|---------------------|--------------------------|-----------------------------|--------------------------|
| 2018-2019 | 0            | 1                | -1                     | 83             | 0                  | 14                   | 3                   | 100                      | 146                         | -46                      |
| 2019-2020 | 0            | 1                | -1                     | 62             | 1                  | 21                   | 8                   | 92                       | 130                         | -38                      |
| 2020-2021 | 0            | 2                | -2                     | 52             | 1                  | 4                    | 4                   | 61                       | 192                         | -131                     |
| 2021-2022 | 1            | 4                | -3                     | 116            | 32                 | 5                    | 2                   | 155                      | 184                         | -29                      |
| 2022-2023 | 0            | 0                | 0                      | 104            | 0                  | 11                   | 5                   | 120                      | 182                         | -62                      |
| Average   | 0            | 2                | -1                     | 83             | 7                  | 11                   | 4                   | 106                      | 167                         | -61                      |